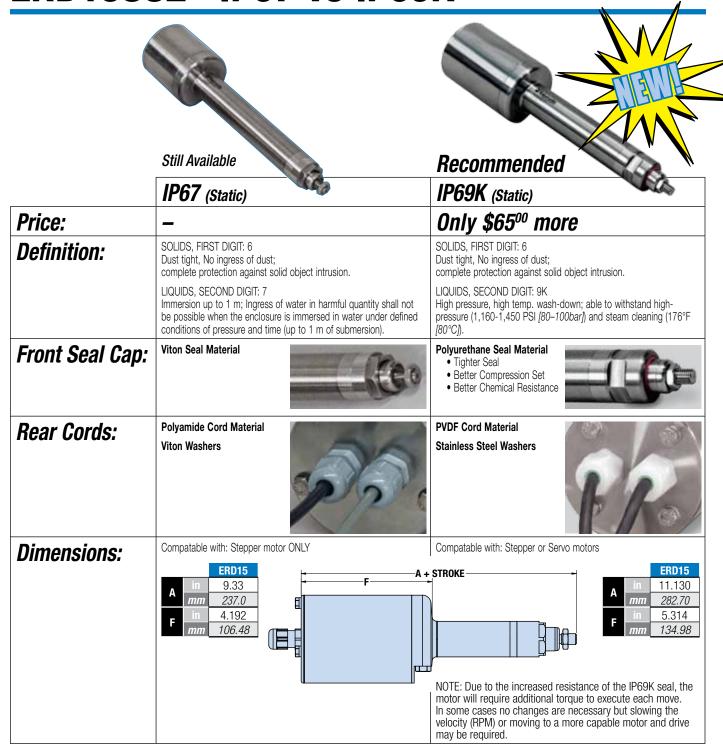

## **ERD15SS2 IP67 vs IP69K**

3800 County Road 116 • Hamel, MN 55340 U.S.A. Phone: (763) 478-8000 • Fax: (763) 478-8080

Toll-Free: 1-800-328-2174

Email: help@tolomatic.com • http://www.tolomatic.com

All brand and product names are trademarks or registered trademarks of their respective owners. Information in this document is believed accurate at time of printing. However, Tolomatic assumes no responsibility for its use or for any errors that may appear in this document. Tolomatic reserves the right to change the design or operation of the equipment described herein and any associated motion products without notice. Information in this document is subject to change without notice.