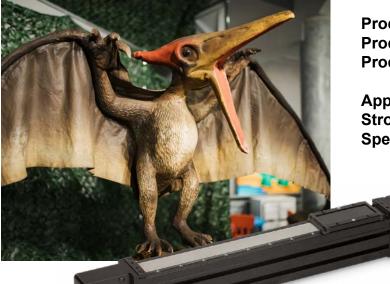

# **Application Description**

Animation of props activated as part of an amusement ride in a theme park

## Challenge

A theme park required an electric actuator to reliably support and move a large load about 280 times per day. This additional actuator and motor needed to be compatible with the drives and controls currently in use.

### **Tolomatic Solution**

Using Tolomatic's online sizing software our application engineers were able to guickly size and specify the actuator and motor, providing a STEP file to the customer the same day as it was requested. The B3W electric linear belt drive actuator was perfectly suited to accommodate heavy loads with consistent, smooth operation and long life. Through Tolomatic's "Your Motor Here" program, they were able to use the same motors used throughout the theme park to effortlessly integrate the new attraction into their system.