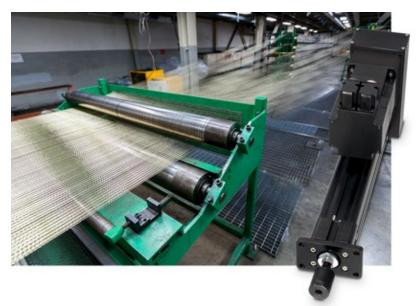

## Challenge:

An automobile tire manufacturer wanted to replace hydraulic cylinders with electric actuators for better control and eliminate the cumbersome, messy hydraulic system.

### **Tolomatic Solution:**

Tolomatic's RSA32 rod-style ball screw actuator replaced the hydraulic cylinder for lifting conveyors supplying materials to the tire building machine. The immediate result was better position control and a clean maintenance-free system.