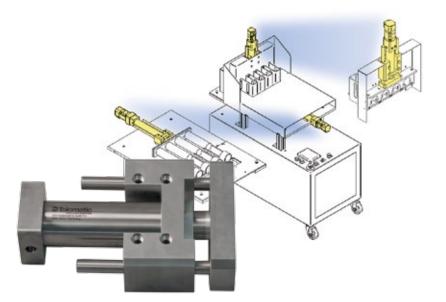

### Challenge:

In the food & beverage industry a producer of sausage/salami rolls, paninos, pancetta, pepper shooters and mortadella required a 2 axis wash-down electric cylinder that could apply the speed and force required to cut, slice and chop various products.

### **Tolomatic Solution:**

ERD20 IP69K low-cost electric cylinder with the Guided Option (GD2) option were chosen for this application. The GD2 option allows the actuator to support some of the application assemblies as well as providing the required force.