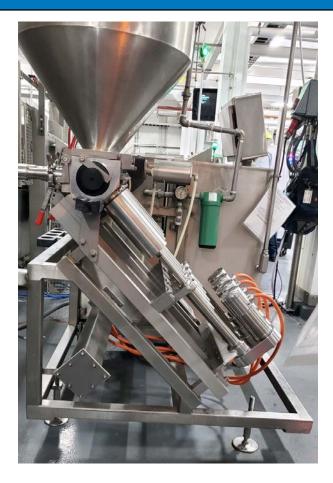

### **Application Description:**

Volumetric filling for Food and Beverage

#### Challenge:

The customer required a fully hygienic actuator to fit into the restricted space for the design. The required high speed, force and cycle rate resulted in a very aggressive motion profile.

#### **Tolomatic Solution:**

The hygienic design of the RSH22 actuator, under development at the time, was a natural choice for this volumetric filling application. Using food grade grease gave additional hygienic protection. Partnering as a beta tester the manufacturer was impressed by the speed of production and the ability to seamless mount their preferred motor. The reverse parallel motor mount helped to fit the actuator into the space required.

#### **Customer Benefit:**

- RSH22 is a robust, hygienic actuator that handled the demanding motion profile within the space envelope
- Manufactured with Endurance Technology the RSH22, with high DLR ball nut, provides years
  of service even with the high cycle rate of the application