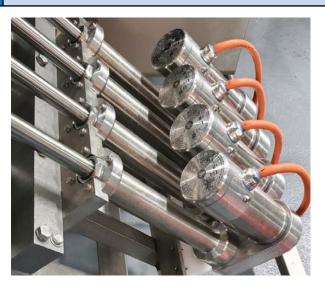

#### **Tolomatic Solution:**

The hygienic design of the RSH22 actuator, under development at the time, was a natural choice for this volumetric filling application. Using food grade grease gave additional hygienic protection. Partnering as a beta tester the manufacturer was impressed by the speed of production and the ability to seamless mount their preferred motor. The reverse parallel motor mount helped to fit the actuator into the space required.

#### **Customer Benefit:**

- RSH22 is a robust, hygienic actuator that handled the demanding motion profile within the space envelope
- Manufactured with Endurance Technology the RSH22, with high DLR ball nut, provides years
  of service even with the high cycle rate of the application