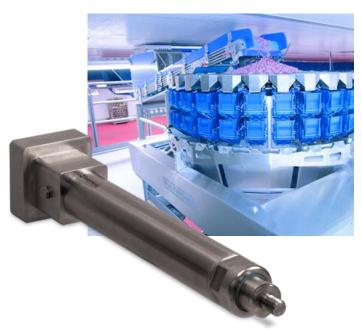

## **APPLICATION SOLUTION: Multi-head Scales**

**Product Family**: Electric

Product Used: ERD Rod-Style Actuator

Product Type: Standard

# **Application Description**

Actuators to provide motion integral to multi-head scales used to sort, divide, weigh and package a variety of dry foods.

# Challenge

An international manufacturer of food packaging machinery requested an alternative to the foodgrade belts and pulleys, to ease the cleaning process. The dispensing head must be in sync with the conveyor carrying the containers, requiring high-speed synchronized motion. In addition, the actuators were required to meet multiple international food-handling standards.

### **Tolomatic Solution**

The ERD SS1 Rod-Style Actuator furnished the customer with an electric alternative that checked all the boxes. This hygienically designed, fully stainless steel electric actuator meets USDA and 3A (#14159-1-2010) standards and can be washed and sanitized in place. It also provides a maximum speed of 40 in/sec (1 m/sec) and thrust of 500 lbf (2.2 kN), providing flexibility for the manufacturer and their customers.