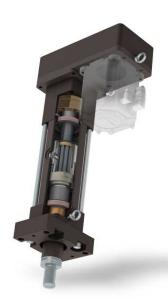

## **RSX Press Features**

- RSX096P provides forces up to 40,000 lbf (178 kN) in extend direction
- Ideal for hydraulic replacement in applications such as pressing, riveting, clinching, joining & other applications requiring high force in extend direction
- Planetary roller screw driven for long consistent life
- Type III hard coat anodized aluminum housing to withstand demanding environments
- Anti-rotation thrust rod, standard option
- IP67 option to protect against dust and water ingress (static)
- Compatible with servo motors and gearboxes up to 215mm frame sizes
- Food grade, white epoxy coating and stainless steel thrust rod option