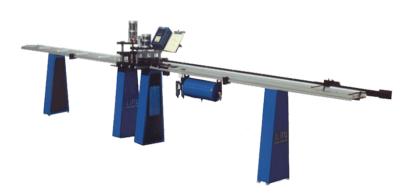

# **APPLICATION SOLUTION: Electronic Tape Measure**

**Product Family:** Electric **Product Used:** MXB **Product Type:** Standard

**Application Requirements** 

Stroke: 122 in. Speed: 150 in/sec **Load:** 151 lbs

## **Application Description:**

Electronic tape measure and feeder for shutter saw used on equipment for automating production of window dressing products

#### **Tolomatic Solution:**

A MXB belt drive actuator and motor serve as the electronic tape measure as the unit interfaces with the customer's controller providing positioning information. The MXB was specified to meet speed and accuracy requirements. Additionally, Tolomatic had the ability to supply very long stroke belt drives to meet customer demands.