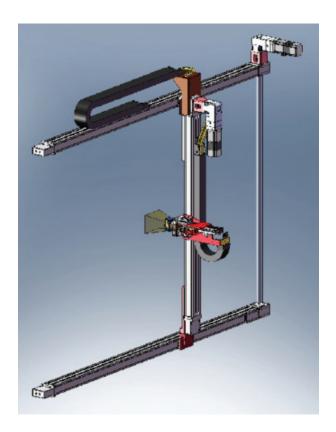

# **APPLICATION SOLUTION: Pick & Place Gantry**

**Product Family:** Electric

Product Used: B3W Belt Drive Actuator

**Product Type:** Standard

## **Application Description:**

Pick and place for testing machine

## **Tolomatic Solution:**

Tolomatic provided a series of B3W belt drive electric actuators in a gantry system that were machined for direct attachment of their motor/gearhead, providing easy system construction and installation.