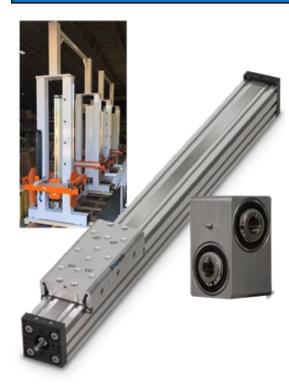

# **APPLICATION SOLUTION: 84 Stack Tote Lift System**

**Product Family:** Electric & Power Transmission Product Used: MXE63S Rodless Electric Actuator

Slide-Rite Gearbox

**Product Type:** Standard products

# **Application Description:**

Manufacturing fixtures for an 84 stack tote lift system.

## Challenge:

A custom machine builder of unique conveying and material handling solutions needed large heavyduty actuators to supply critical motion in a new lift system.

### **Tolomatic Solution:**

Tolomatic worked directly with the customer to appropriately size the actuators and confirm duty cycles. Use of the Slide-Rite® gearboxes provided mechanical system symmetry and allowed one motor to provide power for 2 Tolomatic MXE63S rodless electric actuators. The machine builder already had a satisfied history with Tolomatic's track record of product performance, reliability, on-time delivery and good customer support.