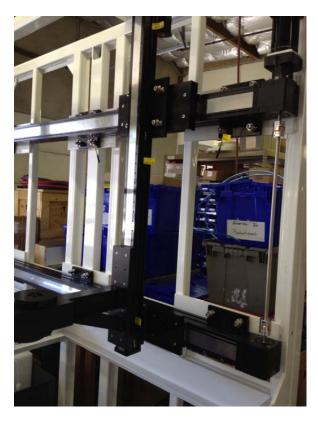

## **Application Description:**

Automated assembly station for semi-conductor parts

## Challenge:

In this gantry system used to assemble semi-conductor parts,