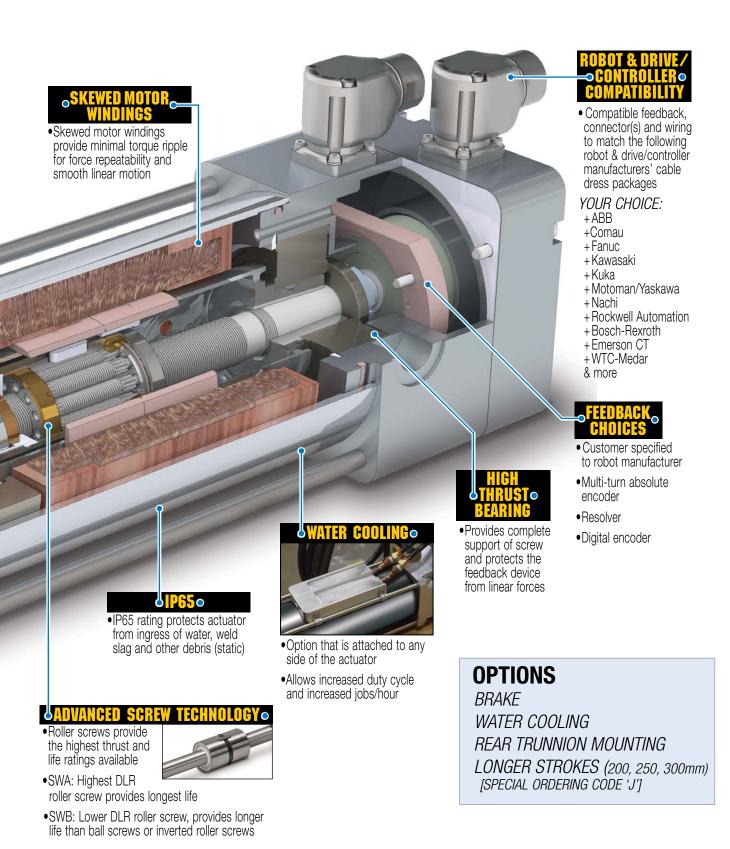

## **SWA OVERSIZED THRUST TUBE INTEGRATED MOTOR ACTUATOR**

## ENDURANCE TECHNOLO

Endurance Technology features are designed for maximum durability to provide extended service life.

MULTIPLE MOTOR

directly into actuator housing

•Integral thermal switch for over

•460VAC or 230VAC rated windings potted

YOU CAN CHOOSE:

temperature protection

• ROBUST BUSHINGS •

•Supports the thrust tube

entire stroke length

•WATER SLOTS←

• Allows for water to flow

away from thrust rod to

prevent ingress into the

**OLONGER STROKE LENGTH U** 

Tapped holes in front face allow

for mounting in any orientation... 0°, 90°, 180° or 270°

SWA/B 2

Available with longer stroke lengths:

200, 250, 300mm

actuator

OVERSIZED THRUST TUBE

•For increased rigidity, especially for longer strokes

•Steel thrust tube supports extremely high force capabilities •Salt bath nitride treatment provides excellent corrosion

of weld slag, water and other potential contaminants

•Screw re-lubrication system

provides extended screw life

Convenient lubrication without

Zinc plated steel

construction for

corrosion resistance

Provides a common

interface to multiple

rod end options

disassembly

resistance, surface hardness and is very resistant to adherence

and nut assembly through

SWA/B 3

Bumper protects

assembly from

ends of stroke

damage at both

the screw and nut

Prevents contaminants

for extended life

from entering the actuator